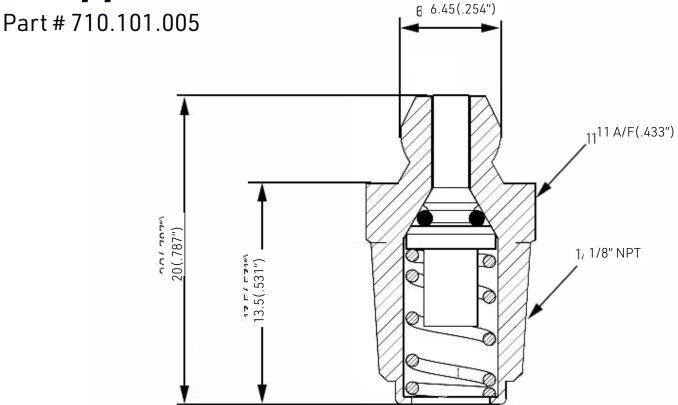

## F-Nipple

Specially engineered one-way valve, high-pressure, heavy-duty, grease transfer fitting for use in all Amtec F-Type Hydraulic Nuts and other special lubrication applications.

- Hardened steel body
- Internal pin to prevent entry of dirt during operation
- High-strength internal sealing system for long life
- Tip dimensions compatible with many standard, low pressure fittings, allowing the use of low and high pressure grease input connectors as required.
- Always release input pressure at the handpump before attempting to remove the handpump coupler (connector) from the F-Nipple.
- Operating pressure 300 to 700 bar (4350 to 10,150 psi)
- Weight 0.08 Kg (0.18 lbs)

Note: Before installing new F-Nipples, always apply (2) wraps of Teflon tape over the thread, or apply liquid thread sealant, and tighten using 11 mm or 7/16'' socket wrench.