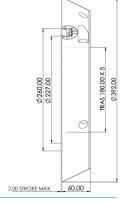

Old Part Number: K-531.292.620N

New Part Number: K-229.392.625

Thread:T180 X 5P RH