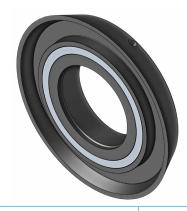

## **Side Trimmer Nuts**

Amtec Sider Trimmer Nuts are a standard series of hydraulic nuts commonly used for heavy duty side trimmer applications. These K-Series piston activated hydraulic nuts with indicator pins are the newest revisions to the K-531 series nut they replace.

Used primarily on the Top Arbor Inboard, Top Arbor Outboard and Bottom Arbor Outboard locations, Amtec stocks these nuts with their standard metric trapezoidal thread configurations.

DWG Number: 22405314