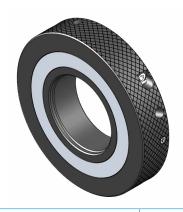

## **Side Trimmer Nuts**

Amtec Sider Trimmer Nuts are a standard series of hydraulic nuts commonly used for heavy duty side trimmer applications. These K-Series piston activated hydraulic nuts with indicator pins are the newest revisions to the K-531 series nut they replace.

Used primarily on the Top Arbor Inboard, Top Arbor Outboard and Bottom Arbor Outboard locations, Amtec stocks these nuts with their standard metric trapezoidal thread configurations.

DWG Number: 22405314