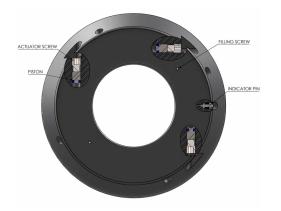

## **Side Trimmer Nuts**

Amtec Sider Trimmer Nuts are a standard series of hydraulic nuts commonly used for heavy duty side trimmer applications. These K-Series piston activated hydraulic nuts with indicator pins are the newest revisions to the K-531 series nut they replace.

Used primarily on the Top Arbor Inboard, Top Arbor Outboard and Bottom Arbor Outboard locations, Amtec stocks these nuts with their standard metric trapezoidal thread configurations.

DWG Number: 22405314