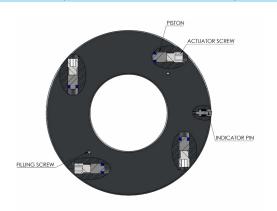

## **Side Trimmer Nuts**

Amtec Sider Trimmer Nuts are a standard series of hydraulic nuts commonly used for heavy duty side trimmer applications. These K-Series piston activated hydraulic nuts with indicator pins are the newest revisions to the K-531 series nut they replace.