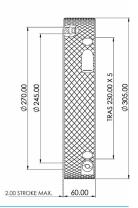

Old Part Number: K-531.305.610N

New Part Number: K-025.305.610

Thread: T230 X 5P RH

DWG Number: 22405331

Old Part Number: K-531.292.610N

New Part Number: K-612.292.625

Thread: T140 X 5P RH

DWG Number: 22405325 Old Part N

Old Part Number: K-531.292.620N

New Part Number: K-229.392.625

Thread:T180 X 5P RH