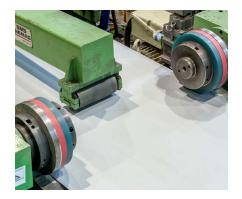

## **Side Trimmer Nuts**

Amtec Sider Trimmer Nuts are a standard series of hydraulic nuts commonly used for heavy duty side trimmer applications. These K-Series piston activated hydraulic nuts with indicator pins are the newest revisions to the K-531 series nut they replace.

Used primarily on the Top Arbor Inboard, Top Arbor Outboard and Bottom Arbor Outboard locations, Amtec stocks these nuts with their standard metric trapezoidal thread configurations.

DWG Number: 22405314