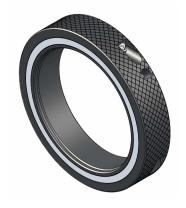

## **Side Trimmer Nuts**

Amtec Sider Trimmer Nuts are a standard series of hydraulic nuts commonly used for heavy duty side trimmer applications. These K-Series piston activated hydraulic nuts with indicator pins are the newest revisions to the K-531 series nut they replace.