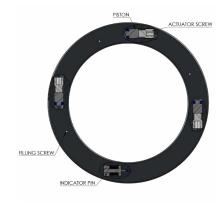

## **Side Trimmer Nuts**

Amtec Sider Trimmer Nuts are a standard series of hydraulic nuts commonly used for heavy duty side trimmer applications. These K-Series piston activated hydraulic nuts with indicator pins are the newest revisions to the K-531 series nut they replace.