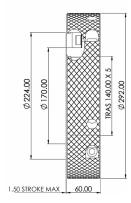

Old Part Number: K-531.305.610N

New Part Number: K-025.305.610

Thread: T230 X 5P RH

DWG Number: 22405331

Old Part Number: K-531.292.610N

New Part Number: K-612.292.625

Thread: T140 X 5P RH

DWG Number: 22405325 Old Part N

Old Part Number: K-531.292.620N

New Part Number: K-229.392.625

Thread:T180 X 5P RH